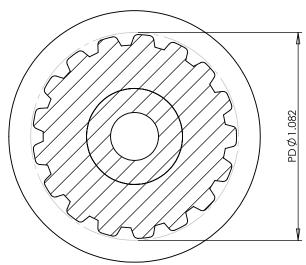

## Part Number: 17XL037DFAH1S

www.plastock.biz © 2010 Putnam Precision Molding **Part Description:** 

1/5" Pitch (XL) Timing Belt Pulleys For Belts up to 3/8" Wide

Dimensions are in inches Tolerances: Fractional <u>+</u> 0.015