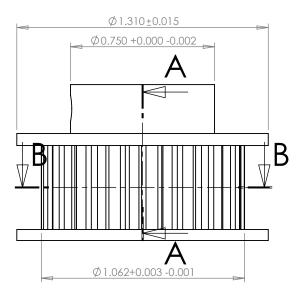

## **SECTION B-B**

## **SECTION A-A**

## Part Number: 17XL037DFAH1S

www.plastock.biz © 2010 Putnam Precision Molding **Part Description:** 

1/5" Pitch (XL) Timing Belt Pulleys For Belts up to 3/8" Wide

Dimensions are in inches Tolerances: Fractional <u>+</u> 0.015