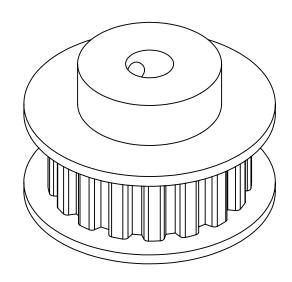

## PLASTOCK ®

Manufactured by Putnam Precision Molding

## Part Number: 17XL037DFAH1S

www.plastock.biz © 2010 Putnam Precision Molding **Part Description:** 

1/5" Pitch (XL) Timing Belt Pulleys For Belts up to 3/8" Wide

Dimensions are in inches Tolerances: Fractional <u>+</u> 0.015