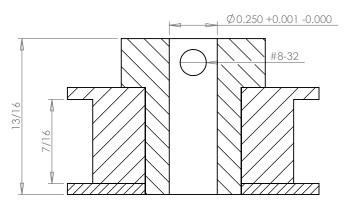

## Part Number: 17XL037DFAH1S

www.plastock.biz © 2010 Putnam Precision Molding **Part Description:** 

1/5" Pitch (XL) Timing Belt Pulleys For Belts up to 3/8" Wide

Dimensions are in inches Tolerances: Fractional <u>+</u> 0.015